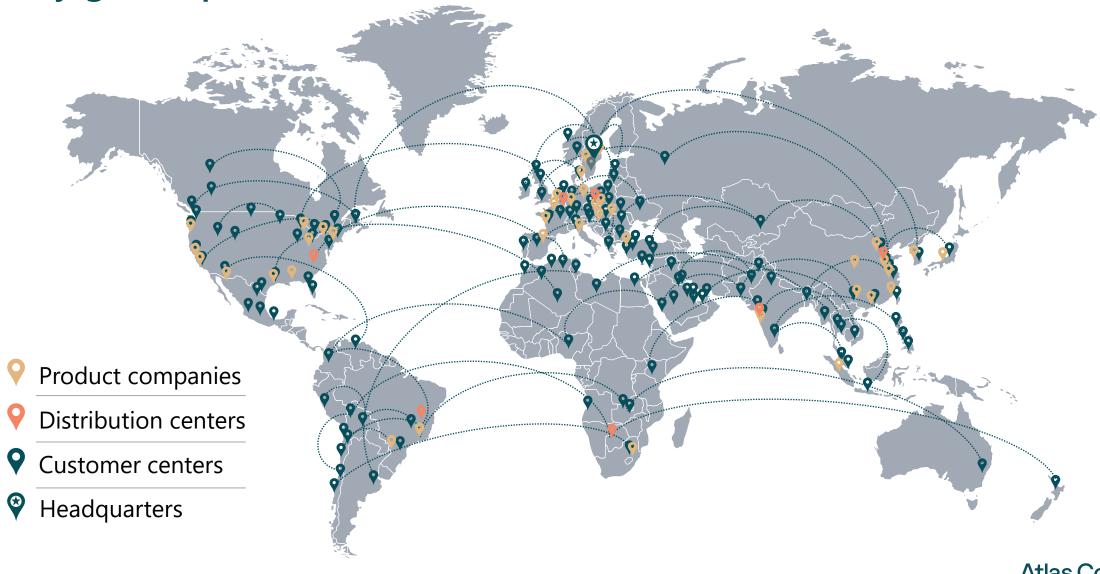

### A very global presence

#### This is Atlas Copco Group

Customers in more than **180** countries

**49 000** employees in **70** countries

Established in **1873** Stockholm, Sweden

Turnover of **141** BSEK/ **13** BEUR\*

Operating margin of **21.4%** 