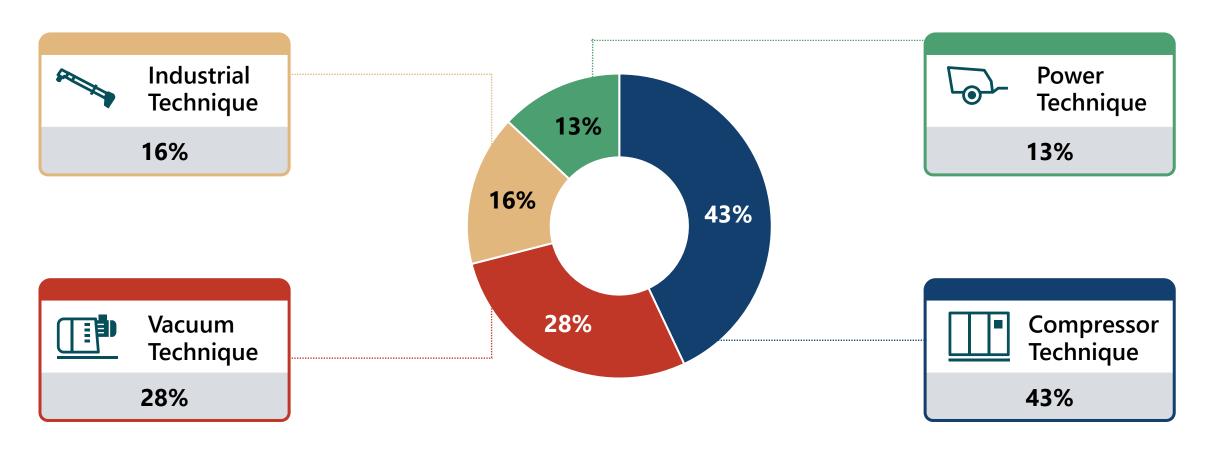

#### Revenues per business area

<sup>\*</sup>Figures show percent of revenues 12 months ending Dec 31, 2022.

Revenues 2022

BSEK 61.1 / BEUR 5.7\*

Share of Group revenue 43%

<sup>\*</sup>Based on the average exchange rate in 2022.

BSEK 38.9 / BEUR 3.7\*

Share of Group revenue 28%

<sup>\*</sup>Based on the average exchange rate in 2022.

#### BSEK 23.0 / BEUR 2.2\*

# Share of Group revenue 16%

\*Based on the average exchange rate in 2022.

#### **BSEK 19.1 / BEUR 1.8\***

# Share of Group revenue 13%

<sup>\*</sup>Based on the average exchange rate in 2022.