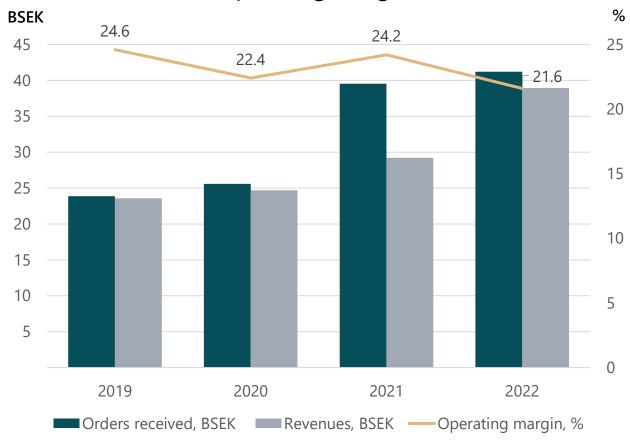

#### BSEK 23.0 / BEUR 2.2\*

# Share of Group revenue 16%

\*Based on the average exchange rate in 2022.