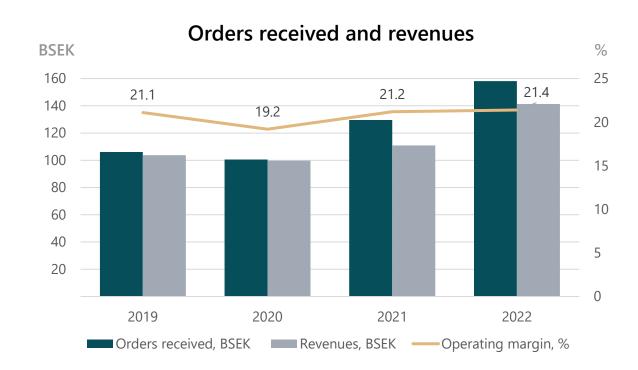

#### Atlas Copco Group in 2022

Revenues
141 BSEK / 13 BEUR\*

Operating margin **21.4%** 

Return on capital employed **29%** 

<sup>\*</sup>Based on the average exchange rate in 2022.