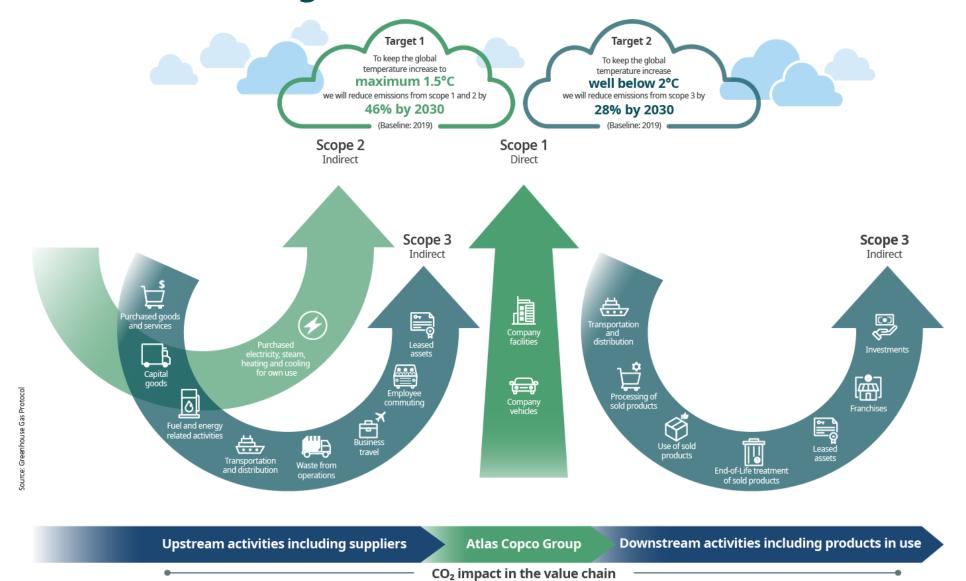

## **President and CEO**

#### **Group Management**



### Compressor Technique

- Compressor Technique Service
- Industrial Air
- Oil-free Air
- Professional Air
- Gas and Process
- Medical Gas Solutions
- Airtec



#### Vacuum Technique

- Vacuum Technique Service
- Semiconductor Service
- Semiconductor
- Semiconductor Chamber Solutions
- Scientific Vacuum
- Industrial Vacuum



## Industrial Technique

- Industrial Technique Service
- MVI Tools and Assembly Systems
- General Industry Tools and Assembly Systems
- Chicago Pneumatic Tools
- Industrial Assembly Solutions
- Machine Vision Solutions



### Power Technique

- Power Technique Service
- Specialty Rental
- Portable Air
- Power and Flow



#### Our purpose





### How we deliver lasting value





#### Our science-based targets



#### Atlas Copco Group in 2022

Revenues
141 BSEK / 13 BEUR\*

Operating margin **21.4%** 

Return on capital employed **29%** 



<sup>\*</sup>Based on the average exchange rate in 2022.

#### Return on capital employed and operating margin





#### Revenues per business area



<sup>\*</sup>Figures show percent of revenues 12 months ending Dec 31, 2022.





Revenues 2022

BSEK 61.1 / BEUR 5.7\*

Share of Group revenue 43%





<sup>\*</sup>Based on the average exchange rate in 2022.



BSEK 38.9 / BEUR 3.7\*

Share of Group revenue 28%





<sup>\*</sup>Based on the average exchange rate in 2022.



#### BSEK 23.0 / BEUR 2.2\*

# Share of Group revenue 16%

\*Based on the average exchange rate in 2022.







#### **BSEK 19.1 / BEUR 1.8\***

# Share of Group revenue 13%





<sup>\*<