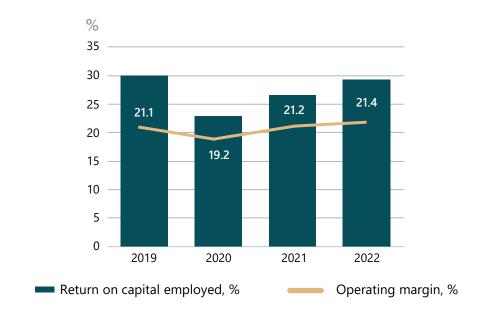

#### Atlas Copco Group in 2022

Revenues
141 BSEK / 13 BEUR\*

Operating margin **21.4%** 

Return on capital employed **29%** 

<sup>\*</sup>Based on the average exchange rate in 2022.

#### Return on capital employed and operating margin