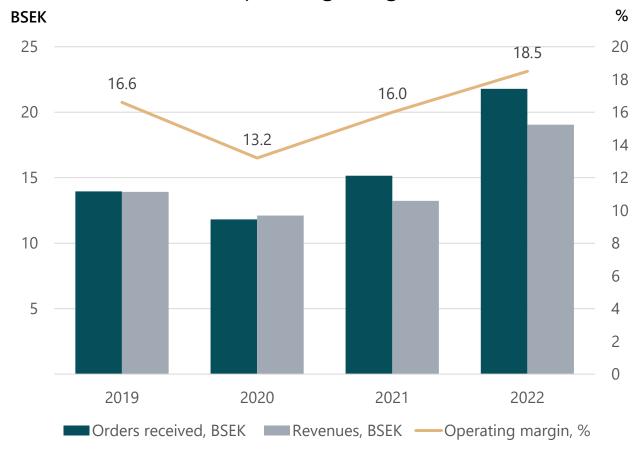

#### **BSEK 19.1 / BEUR 1.8\***

# Share of Group revenue 13%

<sup>\*</sup>Based on the average exchange rate in 2022.