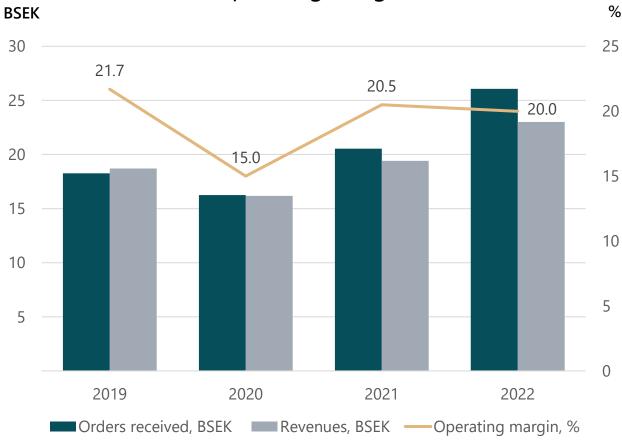

#### Revenues per business area

<sup>\*</sup>Figures show percent of revenues 12 months ending Dec 31, 2022.

Revenues 2022

BSEK 61.1 / BEUR 5.7\*

Share of Group revenue 43%

<sup>\*</sup>Based on the average exchange rate in 2022.

BSEK 38.9 / BEUR 3.7\*

Share of Group revenue 28%

<sup>\*</sup>Based on the average exchange rate in 2022.