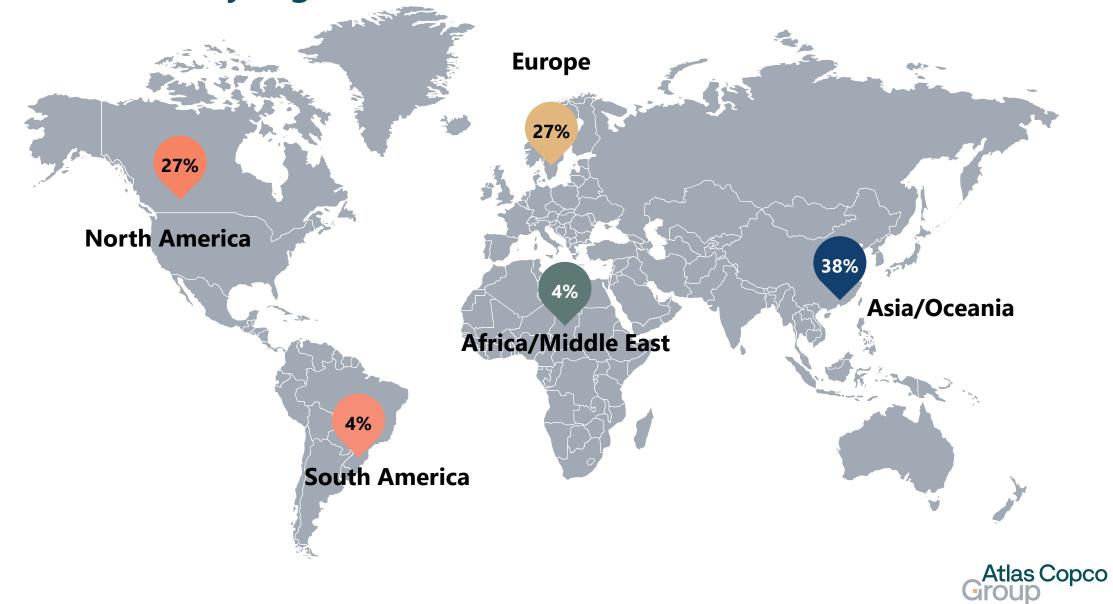

**21.4%** 

Return on capital employed **29%** 



<sup>\*</sup>Based on the average exchange rate in 2022.

#### Return on capital employed and operating margin





#### Revenues per business area



<sup>\*</sup>Figures show percent of revenues 12 months ending Dec 31, 2022.





Revenues 2022

BSEK 61.1 / BEUR 5.7\*

Share of Group revenue 43%





<sup>\*</sup>Based on the average exchange rate in 2022.



BSEK 38.9 / BEUR 3.7\*

Share of Group revenue 28%





<sup>\*</sup>Based on the average exchange rate in 2022.



#### BSEK 23.0 / BEUR 2.2\*

# Share of Group revenue 16%

\*Based on the average exchange rate in 2022.







#### **BSEK 19.1 / BEUR 1.8\***

# Share of Group revenue 13%





<sup>\*</sup>Based on the average exchange rate in 2022.

#### Orders received by region



### A very global presence



# Atlas Copco









































































































































# Atlas Copco | Technology that transforms the future

www.atlascopcogroup.com