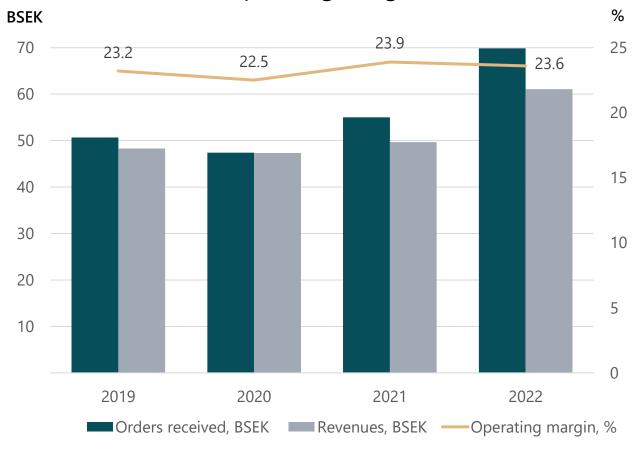

BSEK 38.9 / BEUR 3.7\*

Share of Group revenue 28%

<sup>\*</sup>Based on the average exchange rate in 2022.