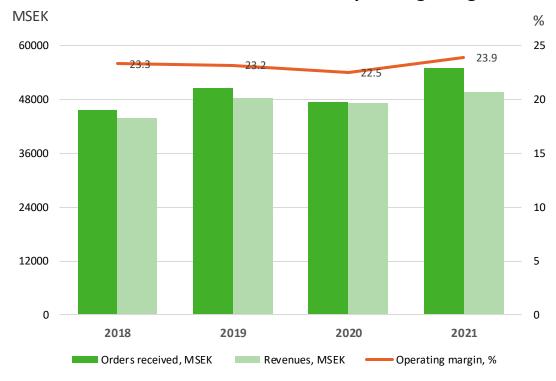

#### COMPRESSOR TECHNIQUE

- Compressor Technique Service
- Industrial Air
- Oil-free Air
- Professional Air
- Gas and Process
- Medical Gas Solutions
- Airtec

#### **COMPRESSOR TECHNIQUE**

Revenues 2021

MSEK 49 657 / MEUR 4 892

Share of revenue **45%** 

Revenues 2021

MSEK 29 219 / MEUR 2 879

Share of revenue **26%** 