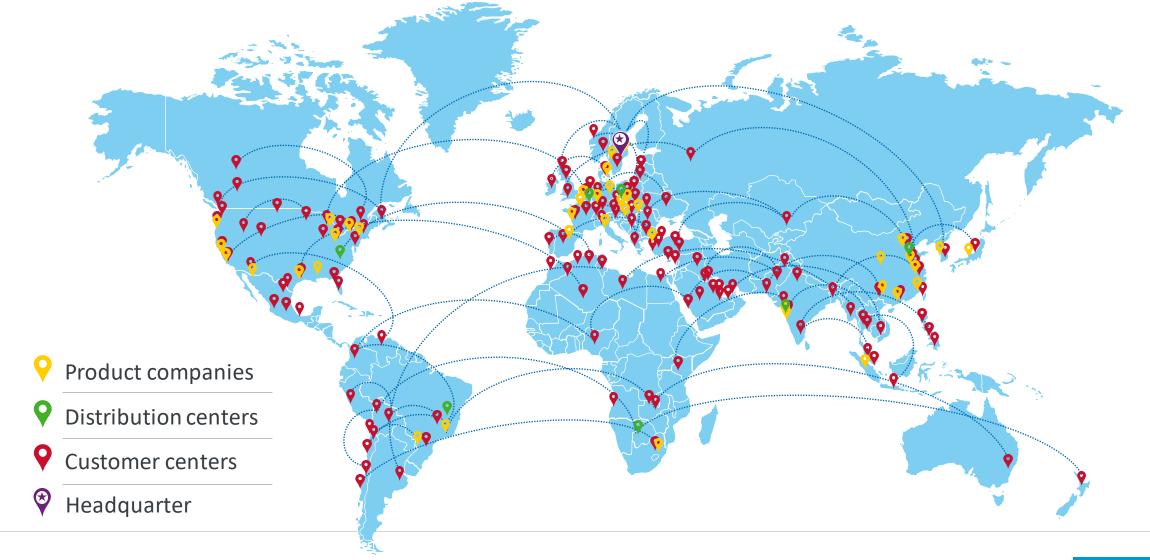

ncluding suppliers Atlas Copco Group** CO<sub>2</sub> impact in the value chain

#### The Atlas Copco Group in 2021

Revenues
111 BSEK / 11 BEUR

Operating margin **21.2%** 

Return on capital employed **27%** 



## Return on capital employed and operating margin





### Revenues per business area



<sup>\*</sup>Figures show percent of revenues 12 months ending Dec 31, 2021.





#### **COMPRESSOR TECHNIQUE**

Revenues 2021

MSEK 49 657 / MEUR 4 892

Share of revenue **45%** 







Revenues 2021

MSEK 29 219 / MEUR 2 879

Share of revenue **26%** 







#### INDUSTRIAL TECHNIQUE

Revenues 2021

### MSEK 19 421 / MEUR 1 913

Share of revenue 17%







Revenues 2021

MSEK 13 234 / MEUR 1 304

Share of revenue **12%** 





### Orders received by region





### A very global presence





### A portfolio of strong brands



















































































































# Atlas Copco