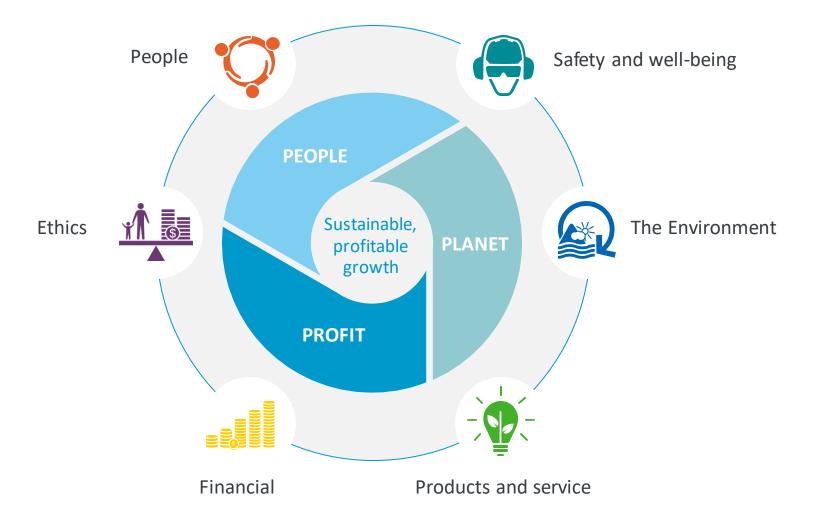

### How we deliver lasting value

Our science-based targets Target 2 Target 1 To limit global To keep global temperature rise to temperature rise well maximum 1.5°C below 2°C we will reduce emissions in scope 1 and 2 with we will reduce emissions in scope 3 with 46% by 2030 28% by 2030 (Baseline: 2019) Scope 1 Scope 2 Indirect Direct Scope 3 Scope 3 Indirect Indirect Purchased goods Transportation and services Company and facilities distribution Purchased Leased Investments electricity, steam, assets heating and cooling \* Capital for own use Employee Processing of Company communiting sold products Franchises 意 Fuel and energy related activities **Business** Use of sold Leased products Transportation and distribution End-of-Life treatment of sold products Downstream activities including products in use **Upstream activities including suppliers Atlas Copco Group** CO<sub>2</sub> impact in the value chain