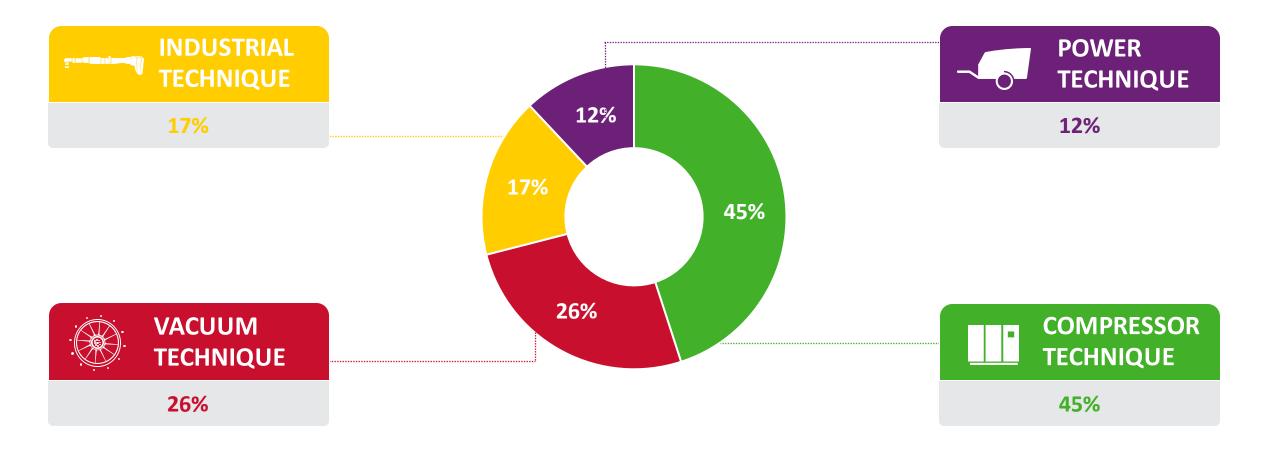

### Revenues per business area

<sup>\*</sup>Figures show percent of revenues 12 months ending Dec 31, 2021.

#### **COMPRESSOR TECHNIQUE**

Revenues 2021

MSEK 49 657 / MEUR 4 892

Share of revenue **45%** 

Revenues 2021

MSEK 29 219 / MEUR 2 879

Share of revenue **26%** 

#### INDUSTRIAL TECHNIQUE

Revenues 2021

### MSEK 19 421 / MEUR 1 913

Share of revenue 17%

Revenues 2021

MSEK 13 234 / MEUR 1 304

Share of revenue **12%** 