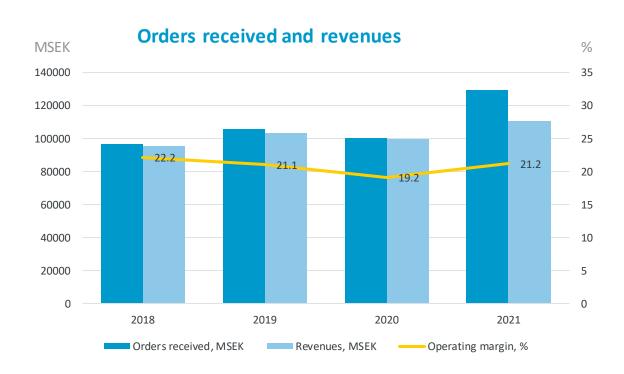

### This is the Atlas Copco Group

Customers in more than **180** countries

**43 000** employees in **70** countries

Established in **1873** Stockholm, Sweden

Turnover of 111 BSEK/ 11 BEUR

Operating margin of **21.2%** 

#### The Atlas Copco Group in 2021

Revenues
111 BSEK / 11 BEUR

Operating margin **21.2%** 

Return on capital employed **27%** 

## Return on capital employed and operating margin