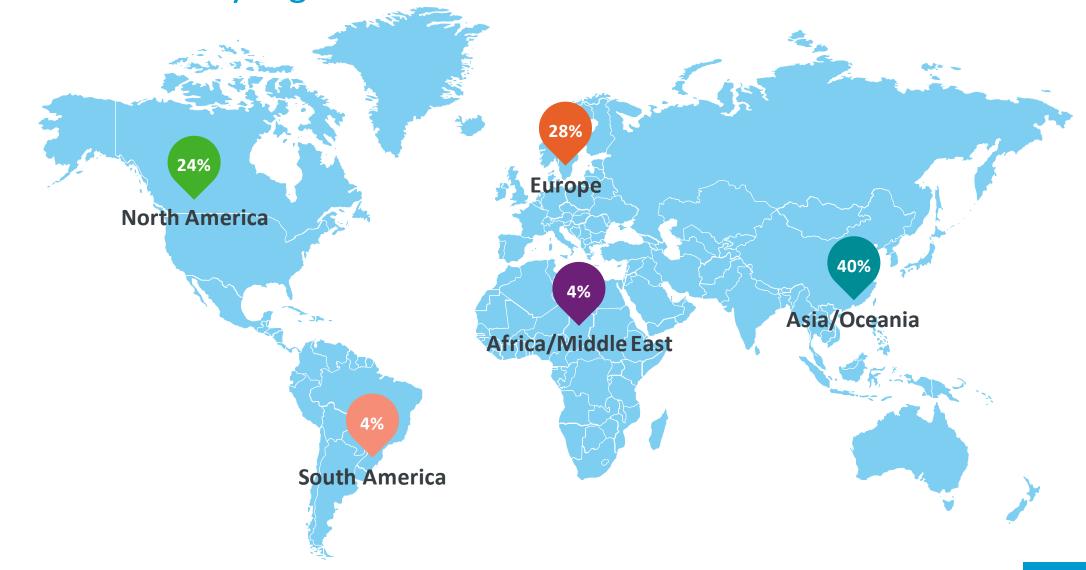

s in use **Upstream activities including suppliers Atlas Copco Group** CO<sub>2</sub> impact in the value chain

#### The Atlas Copco Group in 2021

Revenues
111 BSEK / 11 BEUR

Operating margin **21.2%** 

Return on capital employed **27%** 



## Return on capital employed and operating margin





### Revenues per business area



<sup>\*</sup>Figures show percent of revenues 12 months ending Dec 31, 2021.





#### **COMPRESSOR TECHNIQUE**

Revenues 2021

MSEK 49 657 / MEUR 4 892

Share of revenue **45%** 







Revenues 2021

MSEK 29 219 / MEUR 2 879

Share of revenue **26%** 







#### INDUSTRIAL TECHNIQUE

Revenues 2021

### MSEK 19 421 / MEUR 1 913

Share of revenue 17%







Revenues 2021

MSEK 13 234 / MEUR 1 304

Share of revenue **12%** 





### Orders received by region





### A very global presence





### A portfolio of strong brands



















































































































# Atlas Copco