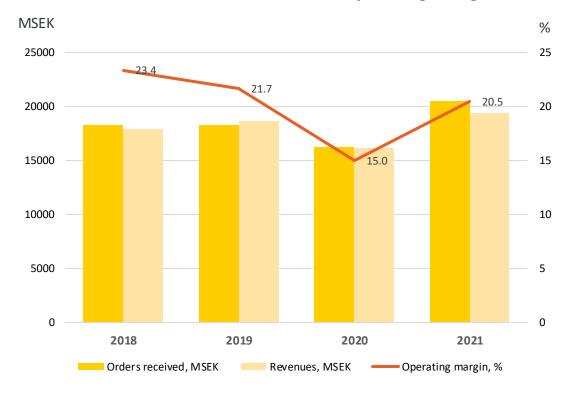

# POWER TECHNIQUE

- Power Technique Service
- Specialty Rental
- Portable Air
- Power and Flow

### MSEK 19 421 / MEUR 1 913

Share of revenue 17%

Revenues 2021

MSEK 13 234 / MEUR 1 304

Share of revenue **12%** 