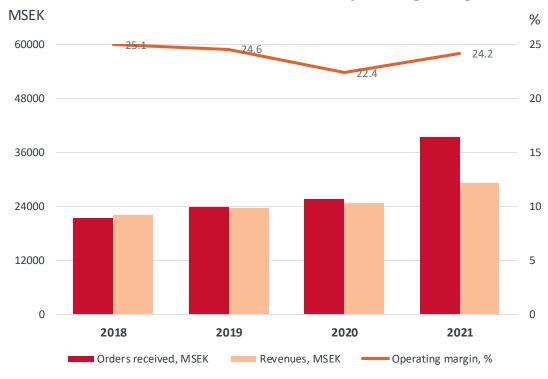

#### VACUUM TECHNIQUE

- Vacuum Technique Service
- Semiconductor Service
- Semiconductor
- Semiconductor Chamber Solutions
- Scientific Vacuum
- Industrial Vacuum

#### **COMPRESSOR TECHNIQUE**

Revenues 2021

MSEK 49 657 / MEUR 4 892

Share of revenue **45%** 

Revenues 2021

MSEK 29 219 / MEUR 2 879

Share of revenue **26%** 