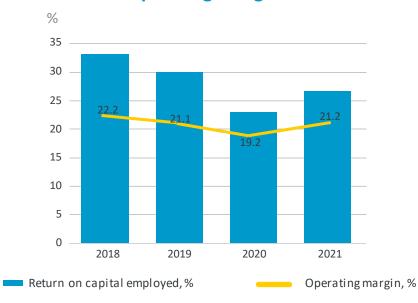

#### The Atlas Copco Group in 2021

Revenues
111 BSEK / 11 BEUR

Operating margin **21.2%** 

Return on capital employed **27%** 

## Return on capital employed and operating margin