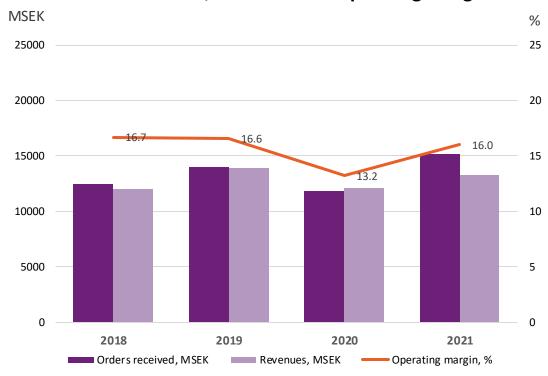

### MSEK 19 421 / MEUR 1 913

Share of revenue 17%

Revenues 2021

MSEK 13 234 / MEUR 1 304

Share of revenue **12%** 