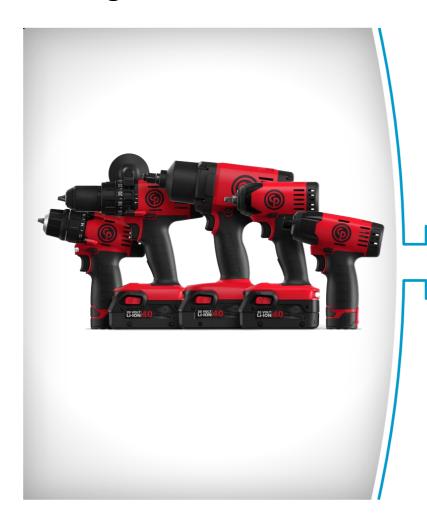

## **Chicago Pneumatic – cordless tools**

#### **Product**

CP8848 ½" impact wrench, Cordless tool.

## Segment

Vehicle service and light industrial maintenance.

#### Innovative benefit

Improved performance, less vibration, better durability.