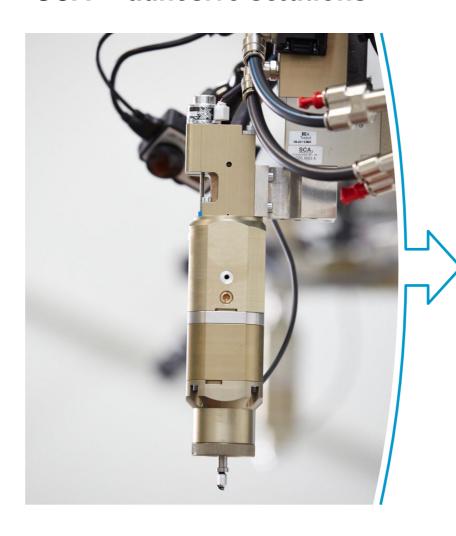

#### **SCA** – adhesive solutions

#### **Product**

E-Swirl 2<sup>nd</sup> Generation.

## Segment

Automotive – body shop.

#### Innovative benefit

Efficiency and improved application quality.