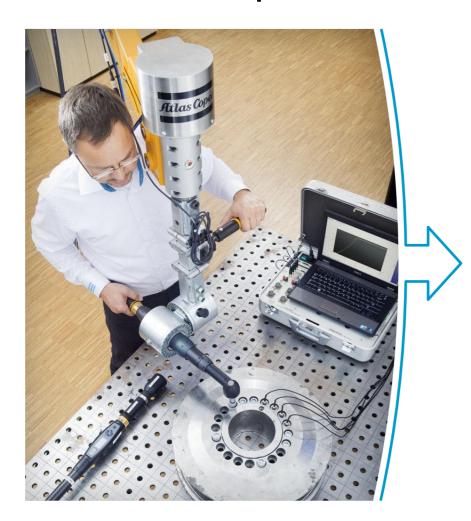

## Saltus – quality assurance

#### **Product**

Mechatronic system.

## Segment

Manual fastening processes in the automotive and general industry.

#### Innovative benefit

Error proofing / traceability.