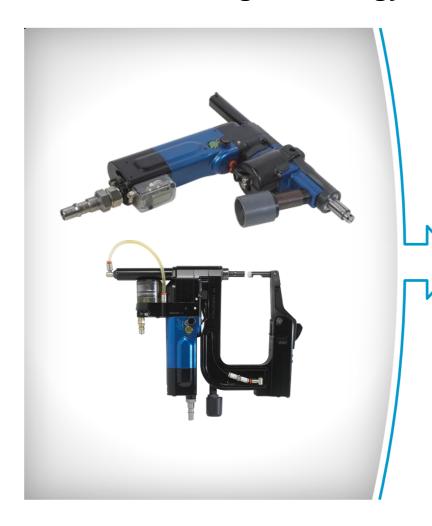

## **Seti-Tec – drilling technology**

#### **Product**

ADU – Advanced drilling unit.

#### Segment

Aerospace.

#### Innovative benefit

Modular concept with the best power to weight ratio in its class.