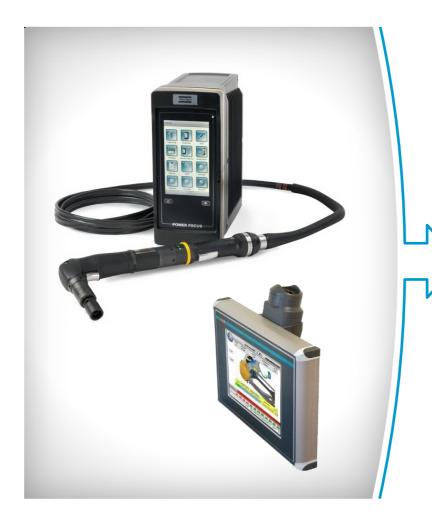

#### **Product**

Power Focus 6000 with Tensor ETT / Turbotight® and Synatec.

#### Innovative benefit

Error proofing / traceability / flexibility.