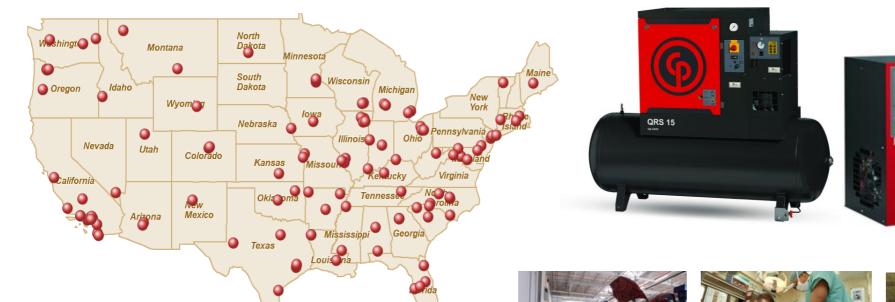

# STRENGTHENED PRESENCE

Quincy

Direct Locations: 0
Distributors: 109

Direct Locations: 16

Distributors: 93

## **CHICAGO PNEUMATIC**

CP Industrial Distributors: 249

CP Vehicle Service Distributors: 375

(Only master locations featured on the map)

CP Compressors re-launched in the USA in 2007