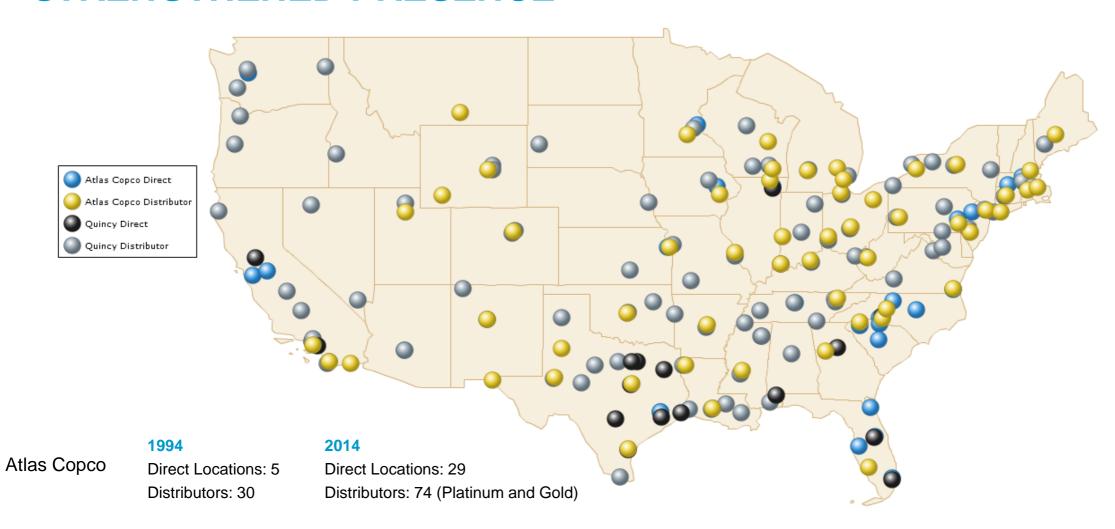

# STRENGTHENED PRESENCE

Quincy

Direct Locations: 0
Distributors: 109

Direct Locations: 16

Distributors: 93