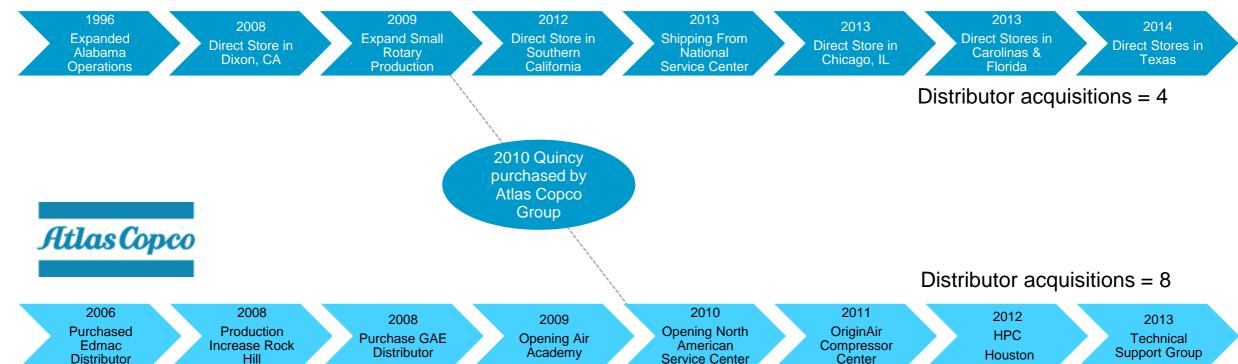

# STRENGTHENED PRESENCE

Quincy

Direct Locations: 0
Distributors: 109

Direct Locations: 16

Distributors: 93