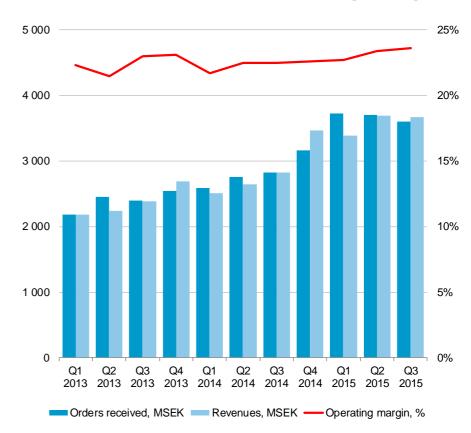

#### Orders, revenues and operating margin

## ORDERS RECEIVED - LOCAL CURRENCY

#### **Industrial Technique**

#### Q3 2015

- Increased order intake
- Growth in service
- Record operating profit
  - Operating margin at 23.6% (22.5)