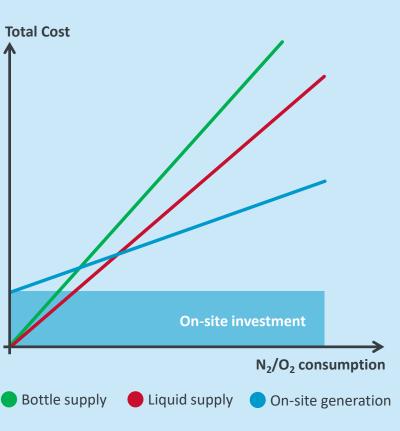

#### **On-site Nitrogen Generator**

#### **Proven technology**

- Simple
- Reliable
- Durable

Purity in line with application needs

**Low operating costs** 