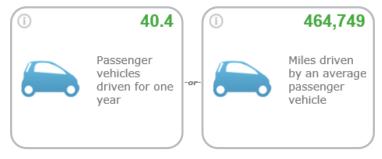

#### Greenhouse gas emissions from

barbeques

Calculation based on 160 Kw, 8000 Operating Hours, Electrical Cost 0.1 Euro, working 70% average load