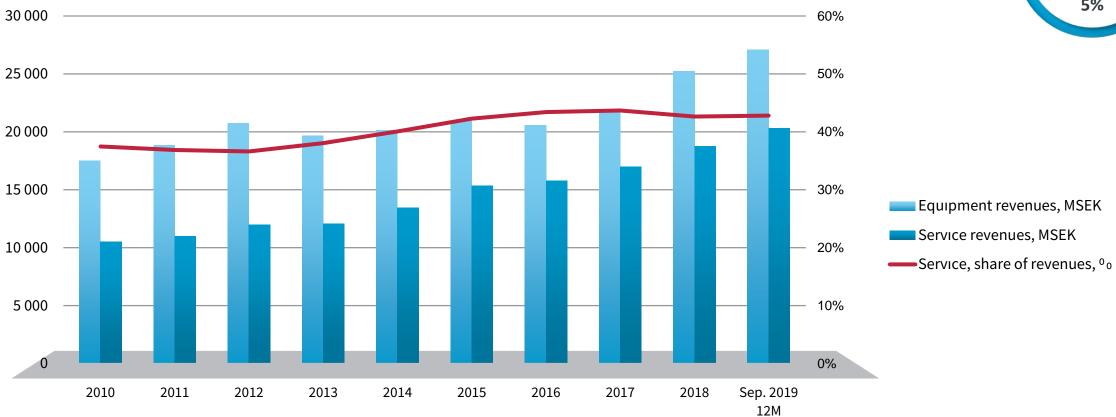

areas



#### $GA90 - 160(VSD^{+})$



#### **Environmental savings**

40%

energy saving =

268,800 kWh of electricity or carbon dioxide reduction of 190 metric tons

#### Greenhouse gas emissions from





barbeques



Calculation based on 160 Kw, 8000 Operating Hours, Electrical Cost 0.1 Euro, working 70% average load



#### Strategy for profitable growth – Service



## **Increase Customer Productivity**

Well maintained compressed air installations with increased reliability

Guaranteed maximum uptime through fast and professional service response



## Reduce Total Operating Cost

Energy savings through optimizing the efficiency of the complete compressed air installation

-----

Service Plan agreements to ensure optimal compressor operations



#### Compressor Technique – Service







#### Strategy for profitable growth – Service

#### Our service offering





#### Strategy for profitable growth – Service

#### Connectivity





#### People Key Focus Areas

Talent pipeline for future BLM's and GM's.

Development plans for potential successors for business critical roles. Diversity & inclusion: Master in Marketing & Sales programs.

Top 350 leaders all have an individual development plan.
Leadership development courses in place.



71% employees believe there is opportunity for professional development, mobility and growth.

73% employees believe we have a culture of respect, fairness and openness.

>85% usage of curated learning paths developed for target employee populations. LinkedIn learning available throughout the organization.



#### Summary – Compressor T