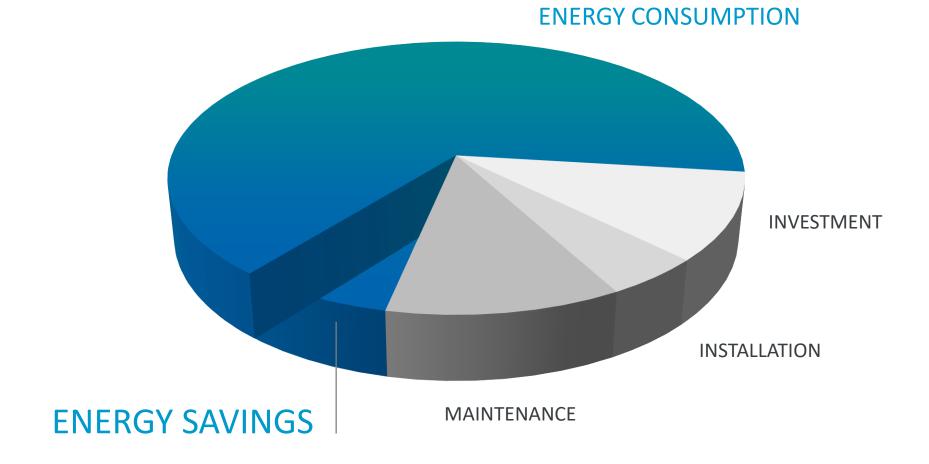

#### **Environmental savings**

40%

energy saving =

268,800 kWh of electricity or carbon dioxide reduction of 190 metric tons

#### Greenhouse gas emissions from

barbeques

Calculation based on 160 Kw, 8000 Operating Hours, Electrical Cost 0.1 Euro, working 70% average load