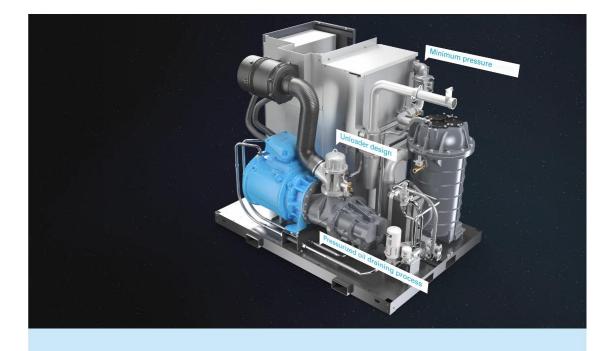

#### Reliability

- Separate cool oil flow to bearings
- Longer bearing life

- IP66 Drive train (toughest conditions)
- Oil cooled motors (no greasing)

#### Efficiency

- Smart Injection oil system
- Optimum efficiency

- IE4 & IE5 motors
- Highest efficiency classes