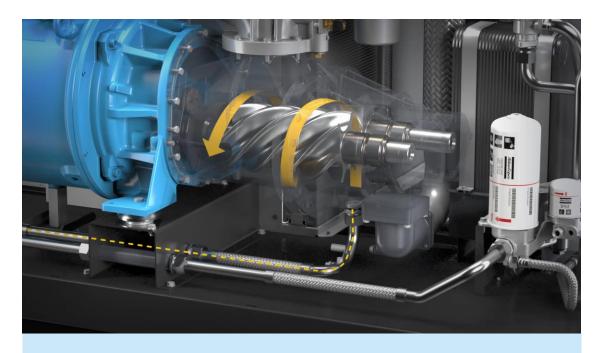

#### Efficiency

- Smart Injection oil system
- Optimum efficiency

- IE4 & IE5 motors
- Highest efficiency classes