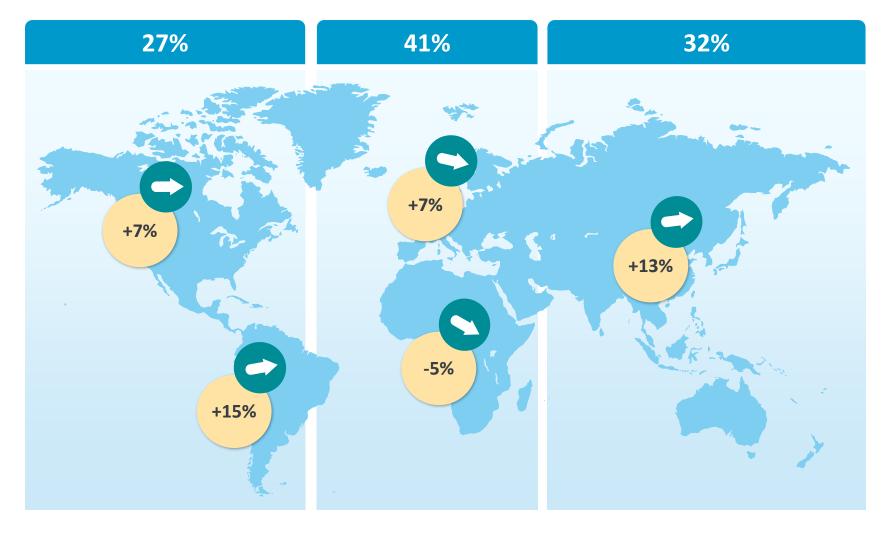

#### Orders received – Local currency Q3 2019

SHARE OF ORDERS RECEIVED YEAR TO DATE: