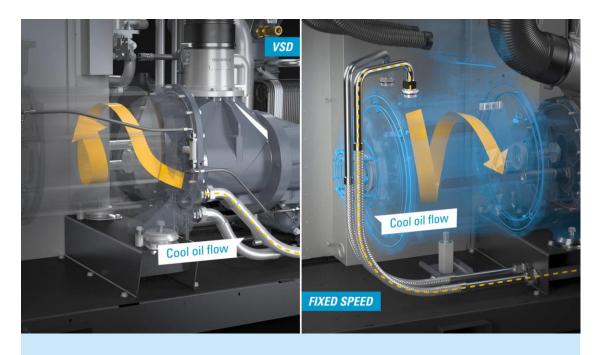

#### Reliability

- Separate cool oil flow to bearings
- Longer bearing life

- IP66 Drive train (toughest conditions)
- Oil cooled motors (no greasing)

#### Efficiency

- Smart Injection oil system
- Optimum efficiency

- IE4 & IE5 motors
- Highest efficiency classes