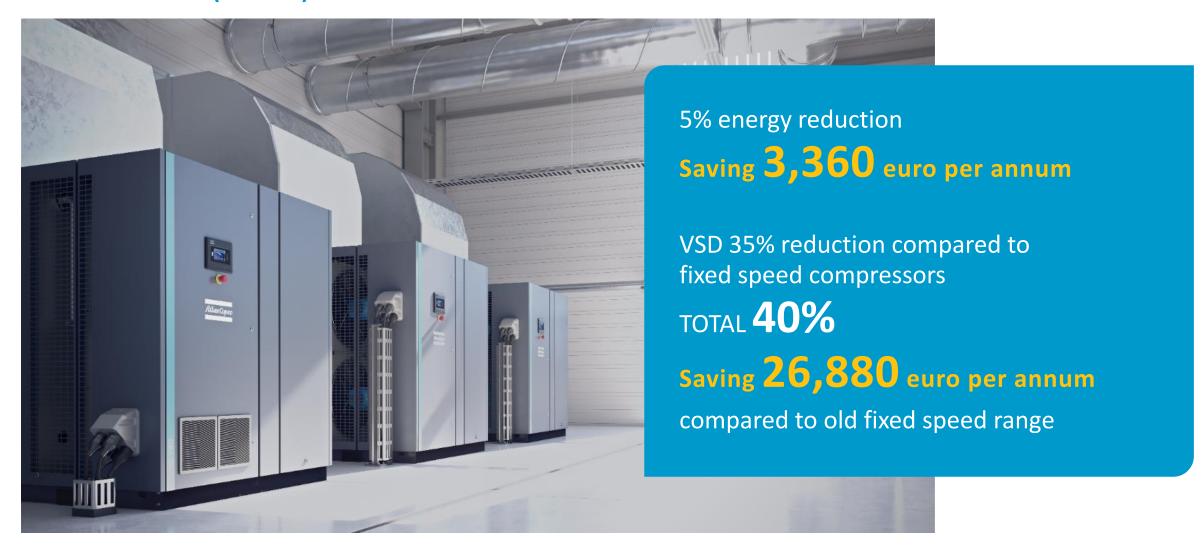

#### **Environmental savings**

40%

energy saving =

268,800 kWh of electricity or carbon dioxide reduction of 190 metric tons

#### Greenhouse gas emissions from

barbeques

Calculation based on 160 Kw, 8000 Operating Hours, Electrical Cost 0.1 Euro, working 70% average load