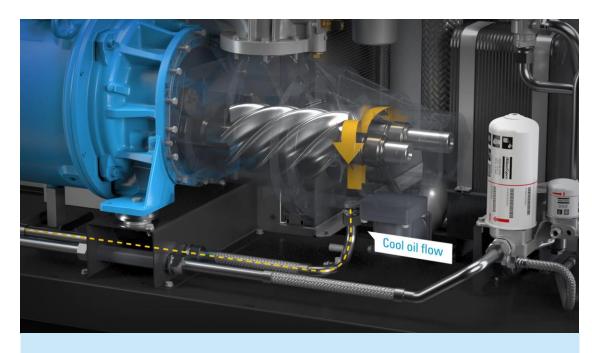

#### Reliability

- Separate cool oil flow to bearings
- Longer bearing life

- IP66 Drive train (toughest conditions)
- Oil cooled motors (no greasing)