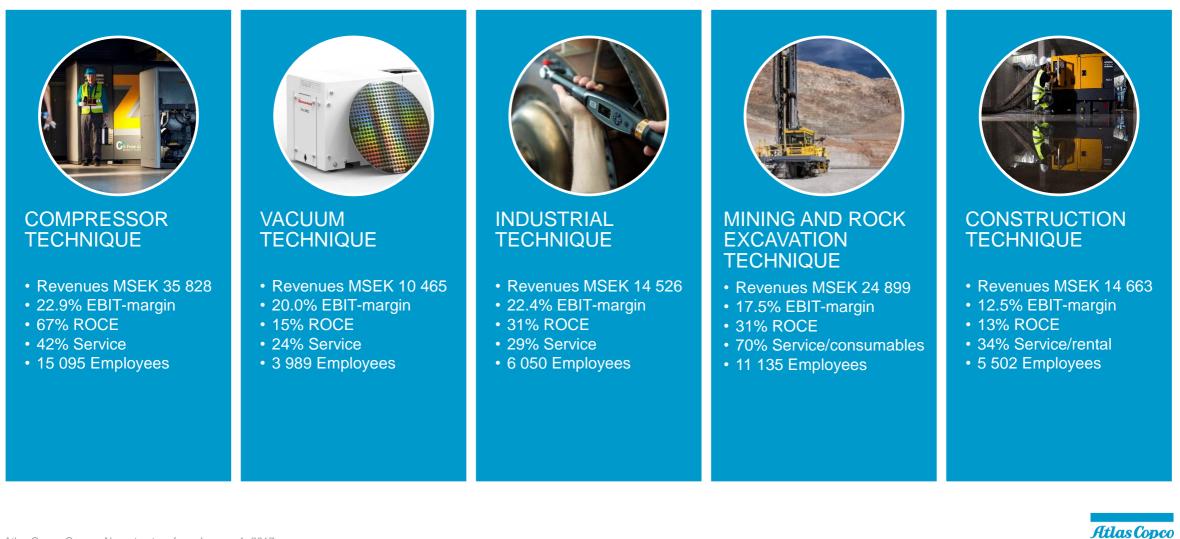

## **FIVE BUSINESS AREAS AND 28 DIVISIONS**

#### A decentralized Group

### **BUSINESS AREAS**

June 2016, 12 months figures – restated