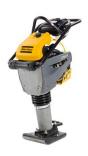

### **NEW RAMMER RANGE; LT 6005 AND LT 5005**

- Upgrade of the Atlas Copco light compaction line
- To get the job done faster
  - 30 % more power
  - Reduced weight, reduced width, easy to operate, easy to maintain