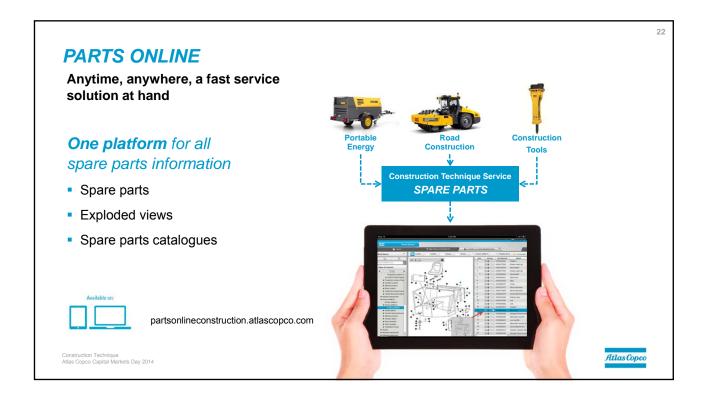

rary installation

- Technical feasibility
  - Reliability
  - Quality air
- Safety
- Energy efficiency
- Easy to install



- Transport
- Import / export
- Certificates
- Loading & start up guidelines



- Installation
- 24/7 service
- Maintenance
- Supervision
- On-site operators
- Decommissioning



Fuel supply on request

**Energy management** 

- Electrical transformers
- Distribution boards

Atlas Copco

Construction Technique Atlas Copco Capital Markets Day 2014



















### **NEW RAMMER RANGE; LT 6005 AND LT 5005**

- Upgrade of the Atlas Copco light compaction line
- To get the job done faster
  - 30 % more power
  - Reduced weight, reduced width, easy to operate, easy to maintain









Atlas Copco

Construction Technique Atlas Copco Capital Markets Day 2014



10











26

## COMMITTED TO SUSTAINABLE PRODUCTIVITY.

Construction Technique Atlas Copco Capital Markets Day 2014 Atlas Copco