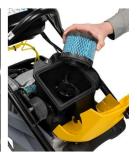

### **NEW RAMMER RANGE; LT 6005 AND LT 5005**

- Upgrade of the Atlas Copco light compaction line
- To get the job done faster
  - 30 % more power
  - Reduced weight, reduced width, easy to operate, easy to maintain