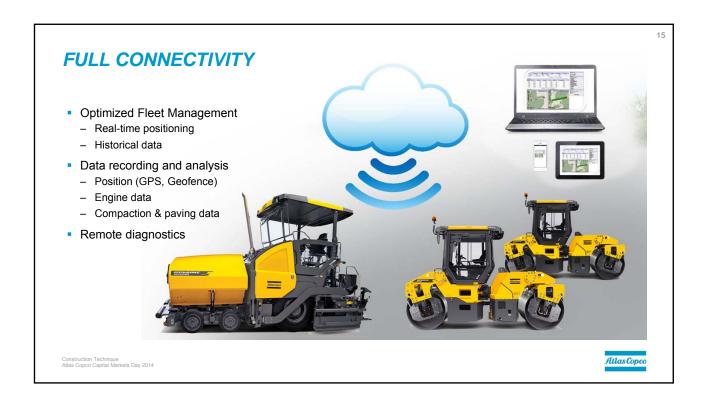

avers
- Large wheeled pavers
- Large tracked pavers
- Material feeder
- Screeds
- Compactasphalt<sup>®</sup>
- American style pavers



- Compact planers
- Large planers

Construction Technique Atlas Copco Capital Markets Day 2014 Atlas Copco

#### **SPECIALTY RENTAL – TOTAL SOLUTION CONCEPT**

Design of the temporary installation

- Technical feasibility
  - Reliability
  - Quality air
- Safety
- Energy efficiency
- Easy to install



- Transport
- Import / export
- Certificates
- Loading & start up guidelines



- Installation
- 24/7 service
- Maintenance
- Supervision
- On-site operators
- Decommissioning



Fuel supply on request

**Energy management** 

- Electrical transformers
- Distribution boards

Atlas Copco

Construction Technique Atlas Copco Capital Markets Day 2014



















### **NEW RAMMER RANGE; LT 6005 AND LT 5005**

- Upgrade of the Atlas Copco light compaction line
- To get the job done faster
  - 30 % more power
  - Reduced weight, reduced width, easy to operate, easy to maintain









Atlas Copco

Construction Technique Atlas Copco Capital Markets Day 2014



10











26

## COMMITTED TO SUSTAINABLE PRODUCTIVITY.

Construction Technique Atlas Copco Capital Markets Day 2014 Atlas Copco