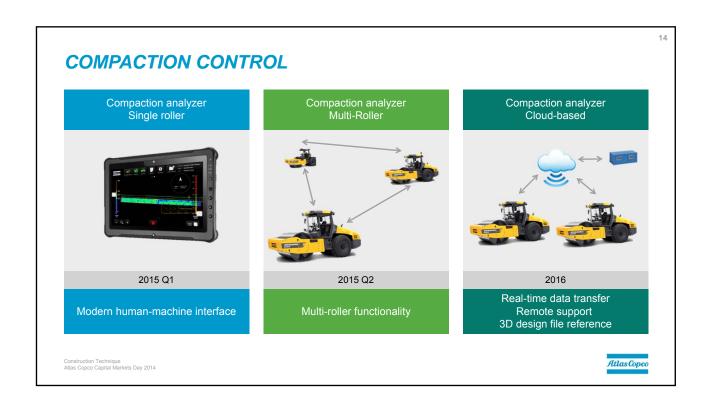

pavers
- Large wheeled pavers
- Large tracked pavers
- Material feeder
- Screeds
- Compactasphalt<sup>®</sup>
- American style pavers



- Compact planers
- Large planers

Construction Technique Atlas Copco Capital Markets Day 2014 Atlas Copco

#### **SPECIALTY RENTAL – TOTAL SOLUTION CONCEPT**

Design of the temporary installation

- Technical feasibility
  - Reliability
  - Quality air
- Safety
- Energy efficiency
- Easy to install



- Transport
- Import / export
- Certificates
- Loading & start up guidelines



- Installation
- 24/7 service
- Maintenance
- Supervision
- On-site operators
- Decommissioning



Fuel supply on request

**Energy management** 

- Electrical transformers
- Distribution boards

Atlas Copco

Construction Technique Atlas Copco Capital Markets Day 2014



















### **NEW RAMMER RANGE; LT 6005 AND LT 5005**

- Upgrade of the Atlas Copco light compaction line
- To get the job done faster
  - 30 % more power
  - Reduced weight, reduced width, easy to operate, easy to maintain









Atlas Copco

Construction Technique Atlas Copco Capital Markets Day 2014



10











26

## COMMITTED TO SUSTAINABLE PRODUCTIVITY.

Construction Technique Atlas Copco Capital Markets Day 2014 Atlas Copco