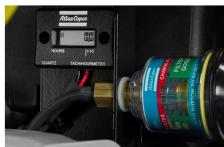

### **NEW RAMMER RANGE; LT 6005 AND LT 5005**

- Upgrade of the Atlas Copco light compaction line
- To get the job done faster
  - 30 % more power
  - Reduced weight, reduced width, easy to operate, easy to maintain