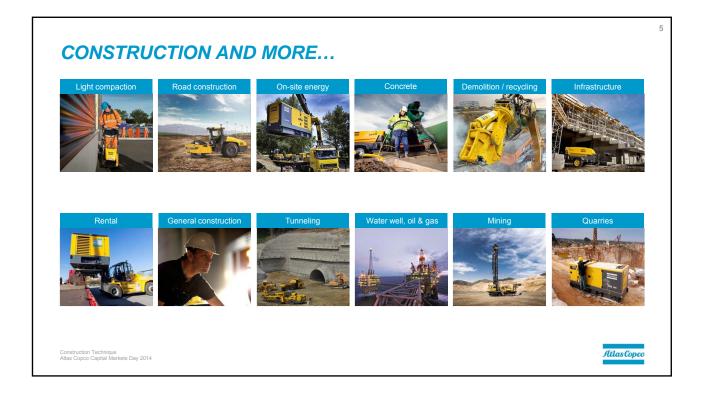

#### **CONSTRUCTION TOOLS**

# Hydraulic attachments

- Breakers
- Pulverizers
- Compactors
- Grapples
- Cutters
- Bucket crushers
- Drum cutters
- Magnets

Handheld tools

- Pneumatic hammers, breakers & drills
- Hydraulic power packs & tools
- Petrol drills & breakers
- Pneumatic rock drills
- Pusher leg & DSI rock drills

- Rammers
- Forward plate compactors
- Forward & reversible plate compactors
- Rollers
- Trench compactors

- Pokers
- Vibrating beams
- Screeds
- Trowels
- Floor saws

Atlas Copco

Construction Technique Atlas Copco Capital Markets Day 2014

#### **ROAD CONSTRUCTION**

- Soil compactors
- Static rollers
- Large Asphalt Rollers
- 1–4 ton asphalt rollers

- Compact pavers
- City pavers
- Large wheeled pavers
- Large tracked pavers
- Material feeder
- Screeds
- Compactasphalt<sup>®</sup>
- American style pavers

- Compact planers
- Large planers

Construction Technique Atlas Copco Capital Markets Day 2014 Atlas Copco