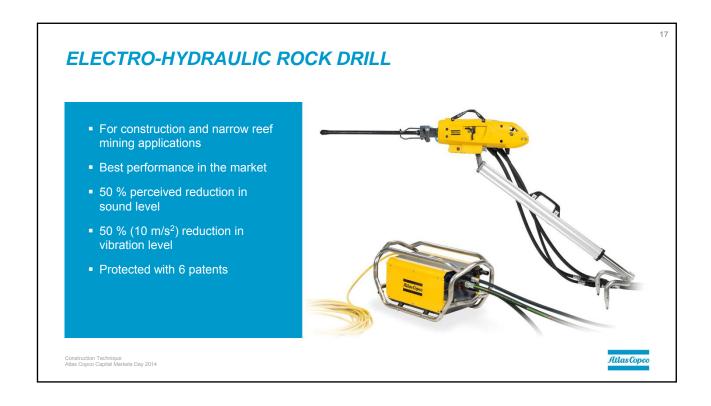

s
- Large wheeled pavers
- Large tracked pavers
- Material feeder
- Screeds
- Compactasphalt<sup>®</sup>
- American style pavers



- Compact planers
- Large planers

Construction Technique Atlas Copco Capital Markets Day 2014 Atlas Copco

#### **SPECIALTY RENTAL – TOTAL SOLUTION CONCEPT**

Design of the temporary installation

- Technical feasibility
  - Reliability
  - Quality air
- Safety
- Energy efficiency
- Easy to install



- Transport
- Import / export
- Certificates
- Loading & start up guidelines



- Installation
- 24/7 service
- Maintenance
- Supervision
- On-site operators
- Decommissioning



Fuel supply on request

**Energy management** 

- Electrical transformers
- Distribution boards

Atlas Copco

Construction Technique Atlas Copco Capital Markets Day 2014



















### **NEW RAMMER RANGE; LT 6005 AND LT 5005**

- Upgrade of the Atlas Copco light compaction line
- To get the job done faster
  - 30 % more power
  - Reduced weight, reduced width, easy to operate, easy to maintain









Atlas Copco

Construction Technique Atlas Copco Capital Markets Day 2014



10











26

## COMMITTED TO SUSTAINABLE PRODUCTIVITY.

Construction Technique Atlas Copco Capital Markets Day 2014 Atlas Copco