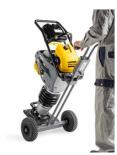

### **NEW RAMMER RANGE; LT 6005 AND LT 5005**

- Upgrade of the Atlas Copco light compaction line
- To get the job done faster
  - 30 % more power
  - Reduced weight, reduced width, easy to operate, easy to maintain