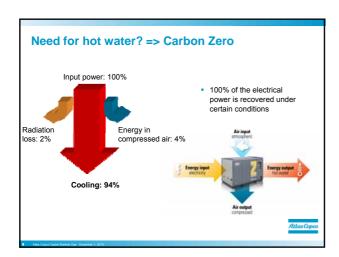

## Savings with energy recovery Example Air demand: 170 m³/min => 8 MWh/year with VSD Recoverable energy (ZR): 94% (100%) with a temperature up to 95°C Energy cost: 0.5 kr/kWh Possible yearly saving of MSEK 3.8, if there is a need for energy (hot water)