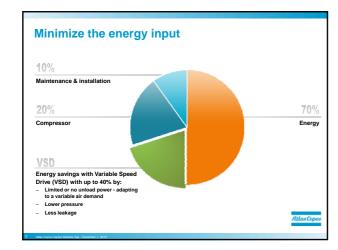

## Savings with VSD Example • Air demand: 170 m³/min => 8.7 MWh/year in energy consumption • Variation: 42 m³/min or 250 kW (given by the measurement) • 8 760 running hours per year • Energy cost: 0.5 kr/kWh Saving with VSD: ~ 30% of variable part = 0.7 MWh or MSEK 0.3 per year