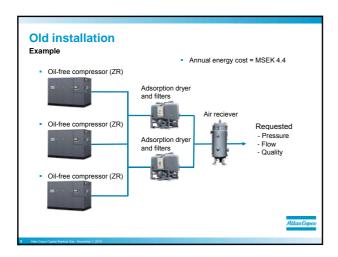

## How energy efficiency drives demand for compressed air solutions Atlas Copco Capital Markets Day, December 1, 2010 Adam Airosto, General Manager, Compressor Technique Scandinavia Sustainable Productivity













## Savings with VSD Example • Air demand: 170 m³/min => 8.7 MWh/year in energy consumption • Variation: 42 m³/min or 250 kW (given by the measurement) • 8 760 running hours per year • Energy cost: 0.5 kr/kWh Saving with VSD: ~ 30% of variable part = 0.7 MWh or MSEK 0.3 per year



## Savings with energy recovery Example Air demand: 170 m³/min => 8 MWh/year with VSD Recoverable energy (ZR): 94% (100%) with a temperature up to 95°C Energy cost: 0.5 kr/kWh Possible yearly saving of MSEK 3.8, if there is a need for energy (hot water)

## VSD compressor in the installation Smart choice of dryer Limit the number of filters Oil-free air => no oil filter Energy recovery If there is a need for heat Optimize the service Reduces pressure drop => energy Reduces risk for break downs => more up ti