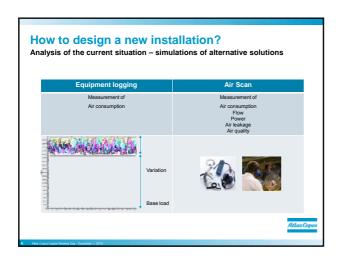

## How energy efficiency drives demand for compressed air solutions Atlas Copco Capital Markets Day, December 1, 2010 Adam Airosto, General Manager, Compressor Technique Scandinavia Sustainable Productivity













## Savings with VSD Example • Air demand: 170 m³/min => 8.7 MWh/year in energy consumption • Variation: 42 m³/min or 250 kW (given by the measurement) • 8 760 running hours per year • Energy cost: 0.5 kr/kWh Saving with VSD: ~ 30% of variable part = 0.7 MWh or MSEK 0.3 per year



## Savings with energy recovery Example Air demand: 170 m³/min => 8 MWh/year with VSD Recoverable energy (ZR): 94% (100%) with a temperature up to 95°C Energy cost: 0.5 kr/kWh Possible yearly saving of MSEK 3.8, if there is a need for energy (hot water)

## VSD compressor in the installation Smart choice of dryer Limit the number of filters Oil-free air => no oil filter Energy recovery If there is a need for heat Optimize the service Reduces pressure drop => energy Reduces risk for break downs => more up time