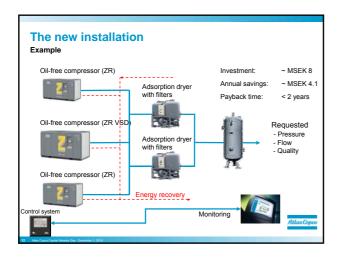

## VSD compressor in the installation Smart choice of dryer Limit the number of filters Oil-free air => no oil filter Energy recovery If there is a need for heat Optimize the service Reduces pressure drop => energy Reduces risk for break downs => more up time