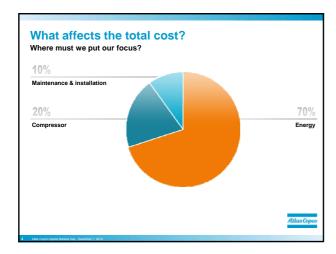

## How energy efficiency drives demand for compressed air solutions Atlas Copco Capital Markets Day, December 1, 2010 Adam Airosto, General Manager, Compressor Technique Scandinavia Sustainable Productivity













## Savings with VSD Example • Air demand: 170 m³/min => 8.7 MWh/year in energy consumption • Variation: 42 m³/min or 250 kW (given by the measurement) • 8 760 running hours per year • Energy cost: 0.5 kr/kWh Saving with VSD: ~ 30% of variable part = 0.7 MWh or MSEK 0.3 per year



## Savings with energy recovery Example Air demand: 170 m³/min => 8 MWh/year with VSD Recoverable energy (ZR): 94% (100%) with a temperature up to 95°C Energy cost: 0.5 kr/kWh Possible yearly saving of MSEK 3.8, if there is a need for energy (hot water)

## VSD compressor in the installation Smart choice of dryer Limit the number of filters Oil-free air => no oil filter Energy recovery If there is a need for heat Optimize the service Reduces pressure drop => energy Reduces risk for break downs => more up