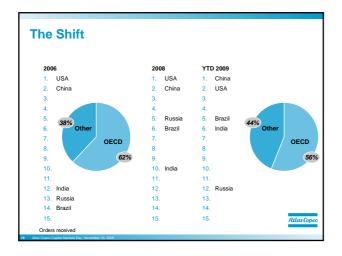

### Why Focus on Asia?

- To stay market leader, one has to be market leader in Asia
- Fastest growing region
- Market share potential for Atlas Copco
- Potential also in other emerging markets Africa, South America, Eastern Europe