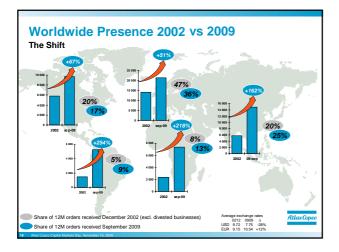

### Why Focus on Asia?

- To stay market leader, one has to be market leader in Asia
- Fastest growing region
- Market share potential for Atlas Copco
- Potential also in other emerging markets Africa, South America, Eastern Europe