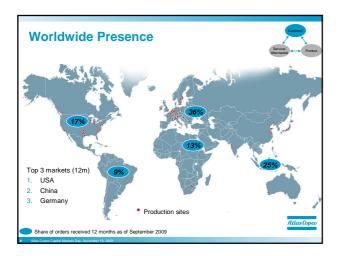

### Why Focus on Asia?

- To stay market leader, one has to be market leader in Asia
- Fastest growing region
- Market share potential for Atlas Copco
- Potential also in other emerging markets Africa, South America, Eastern Europe