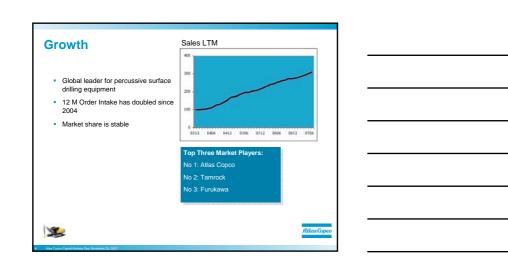

## Trends & Outlook Construction markets are still growing except the US market Most Mining markets continue to be robust Our growth is expected to continue but on more moderate level Shortage of technical hands (technicians and engineers) in certain markets will worsen Cost of ownership concept becomes key buying criteria for decision makers