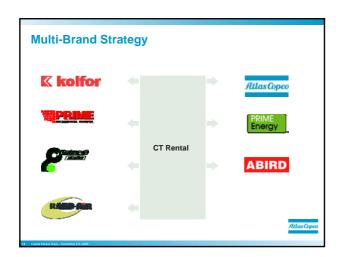

### **Multi-Brand Strategy**

- Acquired companies kept the established brand name
- Different brands stand for different product offers
- Support for price management
- Companies within the Atlas Copco Group