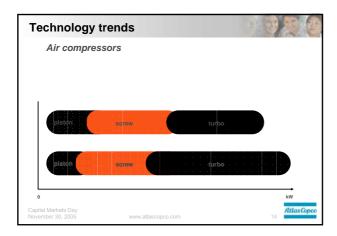

## **Compressor Technique**

Bengt Kvarnbäck, Business Area President

Capital Markets Day, November 30, 2005







## Compressor Technique

## Market Position

- · World leader in compressed air products and solutions
- Global coverage with own resources in sales and aftermarket support
- Technology and cost leadership
  Focused R&D investments
  High volumes and focus on core activities
- ---- **G**-
- Advanced global logistics
- Growth by strong market penetration and presence, and by continuous introduction of new and innovative products and services, extending the offer and increasing customer value.

```
Capital Markets Day
```