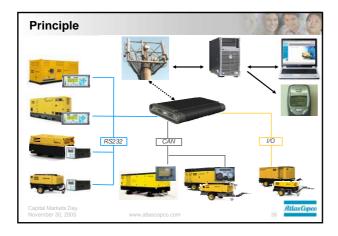

## **Compressor Technique**

Bengt Kvarnbäck, Business Area President

Capital Markets Day, November 30, 2005







## Compressor Technique

## Market Position

- · World leader in compressed air products and solutions
- Global coverage with own resources in sales and aftermarket support
- Technology and cost leadership
  Focused R&D investments
  High volumes and focus on core activities
- ---- **G**-
- Advanced global logistics
- Growth by strong market penetration and presence, and by continuous introduction of new and innovative products and services, extending the offer and increasing customer value.

```
Capital Markets Day
```