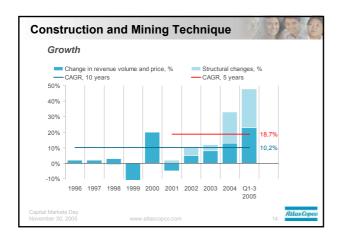

| <br> |
|------|
|      |
|      |
|      |
|      |
|      |
|      |

| USA          |                                                                                                                | Phil          | 1 C        |
|--------------|----------------------------------------------------------------------------------------------------------------|---------------|------------|
|              | <ul> <li>Growth Jan. – Sep., 2005 vs. 2004<br/>Orders received in local currency, excl. discontinu.</li> </ul> | ed operations |            |
|              | – Group                                                                                                        | +23%          |            |
|              | <ul> <li>Compressor Technique</li> </ul>                                                                       | +33%          |            |
|              | <ul> <li>Construction and Mining Technique</li> </ul>                                                          | +194%         |            |
|              | <ul> <li>Industrial Technique</li> </ul>                                                                       | +19%          |            |
|              | <ul> <li>Rental Service</li> </ul>                                                                             | +7%           |            |
|              |                                                                                                                |               |            |
|              |                                                                                                                |               |            |
| Capital Mark |                                                                                                                |               | Atlas Cope |