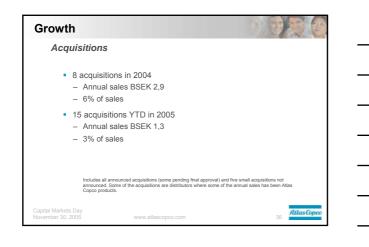

| <ul> <li>Industrial Technique</li> </ul>                                                                       | +19%          |            |
|              | <ul> <li>Rental Service</li> </ul>                                                                             | +7%           |            |
|              |                                                                                                                |               |            |
|              |                                                                                                                |               |            |
| Capital Mark |                                                                                                                |               | Atlas Cope |