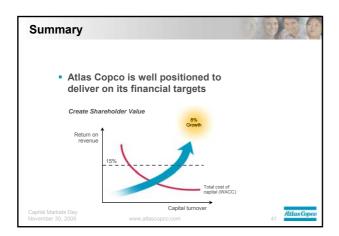

> <li>Industrial Technique</li> </ul>                                                                       | +19%          |            |
|              | <ul> <li>Rental Service</li> </ul>                                                                             | +7%           |            |
|              |                                                                                                                |               |            |
|              |                                                                                                                |               |            |
| Capital Mark |                                                                                                                |               | Atlas Cope |