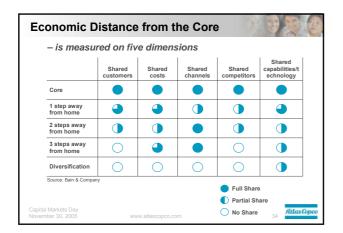

|              | <ul> <li>Industrial Technique</li> </ul>                                                                       | +19%          |            |
|              | <ul> <li>Rental Service</li> </ul>                                                                             | +7%           |            |
|              |                                                                                                                |               |            |
|              |                                                                                                                |               |            |
| Capital Mark |                                                                                                                |               | Atlas Cope |