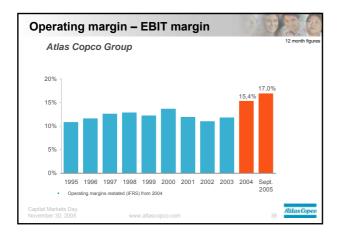

| <ul> <li>Industrial Technique</li> </ul>                                                                       | +19%          |            |
|              | <ul> <li>Rental Service</li> </ul>                                                                             | +7%           |            |
|              |                                                                                                                |               |            |
|              |                                                                                                                |               |            |
| Capital Mark |                                                                                                                |               | Atlas Cope |