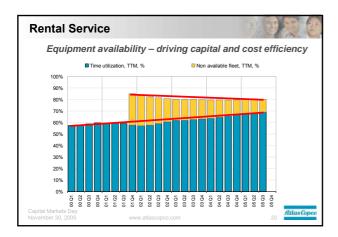

# Rental Service What have we achieved? • Leader in North American equipment rental industry. Achieved stability, profitability and growth • Efficient rental operation – significant decrease in cost of rental • Record utilization figures • Record EBIT margins and ROCE