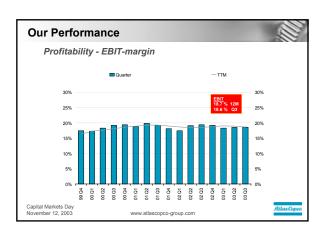

| Summary                                                                              |             |  |
|--------------------------------------------------------------------------------------|-------------|--|
| <ul> <li>Stable- /improving business trend</li> </ul>                                |             |  |
| <ul> <li>Currency an issue - more added value in<br/>low-currency markets</li> </ul> |             |  |
| <ul><li>A lot of new products</li><li>Aftermarket</li><li>Machines</li></ul>         |             |  |
| <ul> <li>Strong growth in China continues</li> </ul>                                 |             |  |
| Capital Markets Day<br>November 12, 2003 www.atlascopco-group.com                    | Atlas Copec |  |