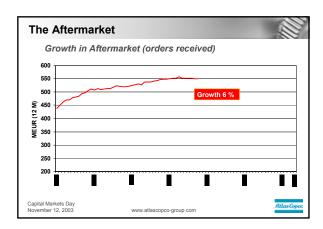

| Summary                                                                              |             |  |
|--------------------------------------------------------------------------------------|-------------|--|
| <ul> <li>Stable- /improving business trend</li> </ul>                                |             |  |
| <ul> <li>Currency an issue - more added value in<br/>low-currency markets</li> </ul> |             |  |
| <ul><li>A lot of new products</li><li>Aftermarket</li><li>Machines</li></ul>         |             |  |
| <ul> <li>Strong growth in China continues</li> </ul>                                 |             |  |
| Capital Markets Day<br>November 12, 2003 www.atlascopco-group.com                    | Atlas Copec |  |