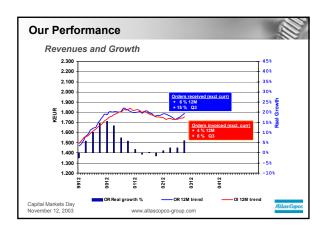

| Summary                                                                              |             |  |
|--------------------------------------------------------------------------------------|-------------|--|
| <ul> <li>Stable- /improving business trend</li> </ul>                                |             |  |
| <ul> <li>Currency an issue - more added value in<br/>low-currency markets</li> </ul> |             |  |
| <ul><li>A lot of new products</li><li>Aftermarket</li><li>Machines</li></ul>         |             |  |
| <ul> <li>Strong growth in China continues</li> </ul>                                 |             |  |
| Capital Markets Day<br>November 12, 2003 www.atlascopco-group.com                    | Atlas Copec |  |