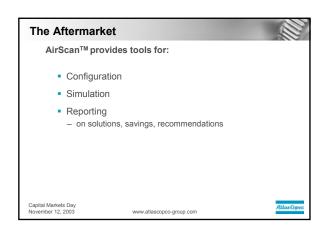

## The Aftermarket AirScan™ Product / tool for auditing installations Data collected in a structured way Check performance Atlas Copco units Competitor units Output: Present improvement/savings potential to customers