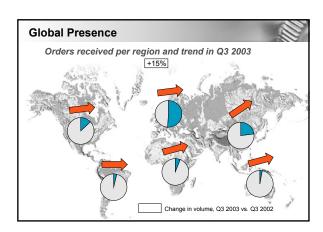

| Summary                                                                              |             |  |
|--------------------------------------------------------------------------------------|-------------|--|
| <ul> <li>Stable- /improving business trend</li> </ul>                                |             |  |
| <ul> <li>Currency an issue - more added value in<br/>low-currency markets</li> </ul> |             |  |
| <ul><li>A lot of new products</li><li>Aftermarket</li><li>Machines</li></ul>         |             |  |
| <ul> <li>Strong growth in China continues</li> </ul>                                 |             |  |
| Capital Markets Day<br>November 12, 2003 www.atlascopco-group.com                    | Atlas Copec |  |