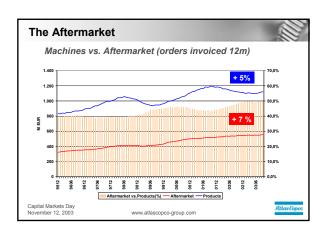

| Summary                                                                              |             |  |
|--------------------------------------------------------------------------------------|-------------|--|
| <ul> <li>Stable- /improving business trend</li> </ul>                                |             |  |
| <ul> <li>Currency an issue - more added value in<br/>low-currency markets</li> </ul> |             |  |
| <ul><li>A lot of new products</li><li>Aftermarket</li><li>Machines</li></ul>         |             |  |
| <ul> <li>Strong growth in China continues</li> </ul>                                 |             |  |
| Capital Markets Day<br>November 12, 2003 www.atlascopco-group.com                    | Atlas Copec |  |