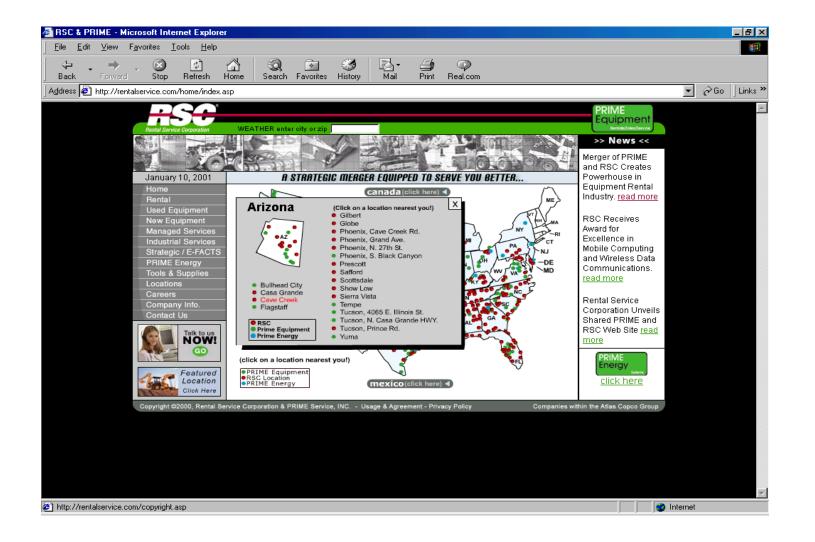

#### Web Site

### **Web Site Efficiencies**

- Individual Store Pages
- Click-to-Connect

 Iatest news

 15th November 2000 - Dan Perry New

 President for Atlas Copco's Milwaukee Electric

 Tool Division. →

7th November 2000 - Atlas Copco launches Internet technology in tightening systems for car assembly →