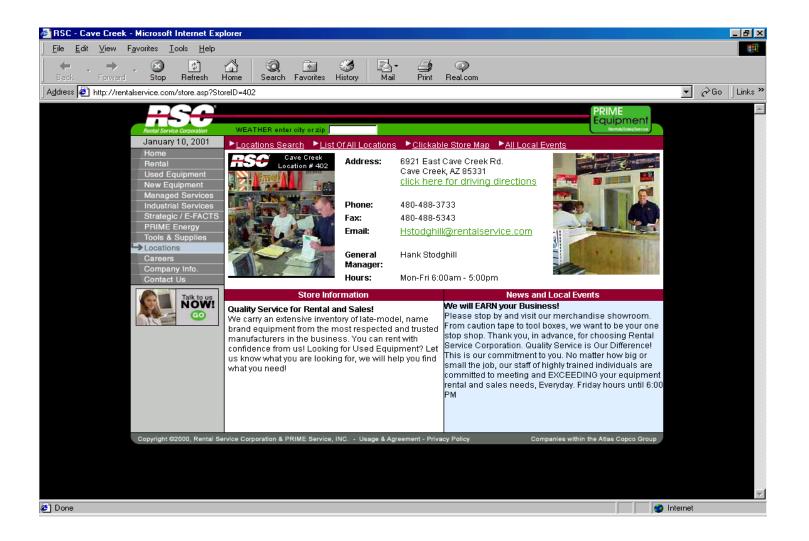

#### Web Site

### **Web Site Efficiencies**

- Individual Store Pages
- Click-to-Connect

 Iatest news

 15th November 2000 - Dan Perry New

 President for Atlas Copco's Milwaukee Electric

 Tool Division. →

7th November 2000 - Atlas Copco launches Internet technology in tightening systems for car assembly →