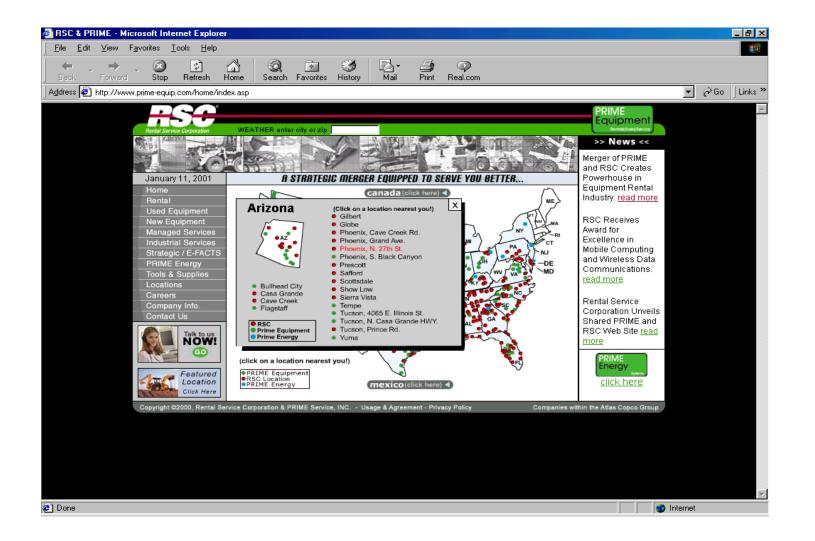

#### Web Site

### **Web Site Efficiencies**

- Individual Store Pages
- Click-to-Connect

 Iatest news

 15th November 2000 - Dan Perry New

 President for Atlas Copco's Milwaukee Electric

 Tool Division. →

7th November 2000 - Atlas Copco launches Internet technology in tightening systems for car assembly →