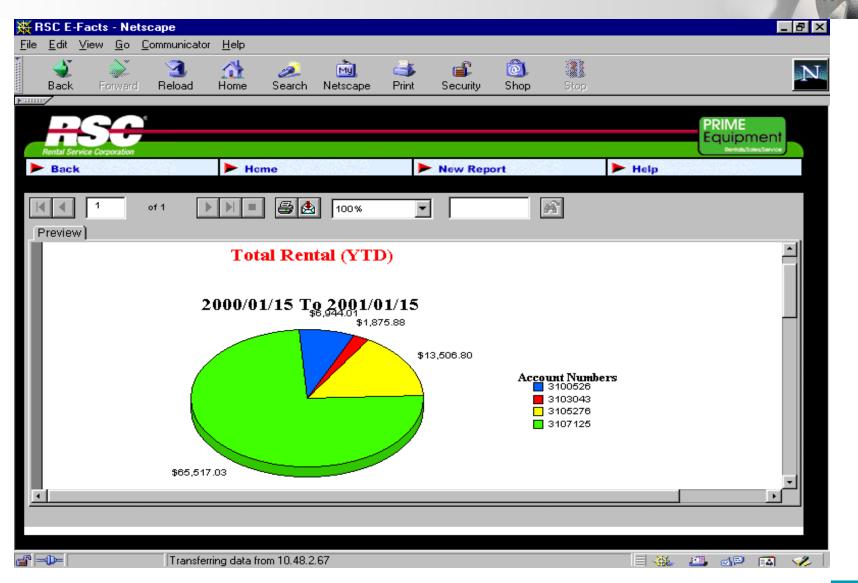

E-FACTS
- 2. Employees
  - Online Open Enrollment
- 3. General Customers/Prospects
  - Web Site



## 1. Efficiencies for Strategic Accounts

#### **E-FACTS**



### **E-Facts**

#### Customer Benefits

- 24 Hour access
- Available at customers' convenience
- Manage multiple job sites, EASILY
- User friendly environment (point and click)



### **E-Facts**

#### RSC Benefits

- Defined National Account Program (more to sell)
- Better use of resources
- Became part of a process
- Customers ask for it!



### **E-Facts Users**

#### November 1999 to December 2000





### **E-Facts System Hits**

November 1999 to December 2000





### **E-Facts users - sample**



Page 9 Feb. 20, 2001



#### **E-Facts**

Video Clip of Customer Testimony...







Page 11 Feb. 20, 2001





















|                          | F <u>a</u> vorites                                                                                                                                                                                       |                                                                                                                                                                | <u>+</u> elp                                                       |                                                                                                                                                                                                                                                |