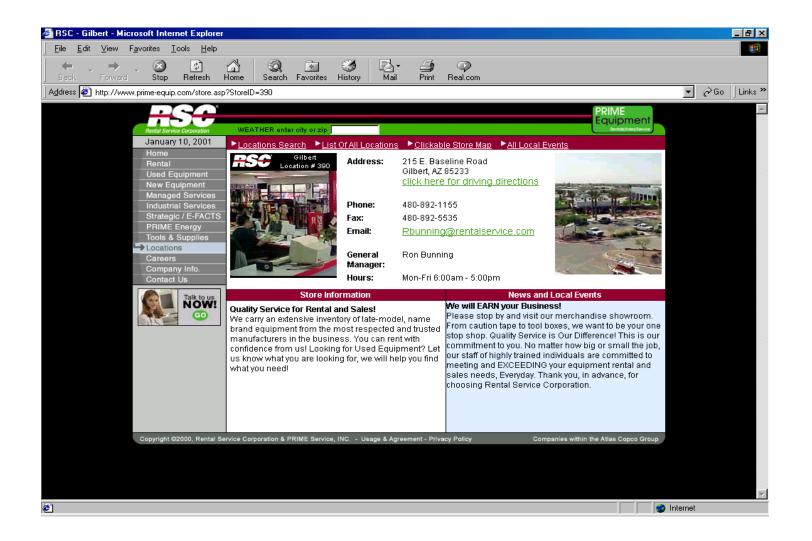

#### Web Site

### **Web Site Efficiencies**

- Individual Store Pages
- Click-to-Connect

 Iatest news

 15th November 2000 - Dan Perry New

 President for Atlas Copco's Milwaukee Electric

 Tool Division. →

7th November 2000 - Atlas Copco launches Internet technology in tightening systems for car assembly →