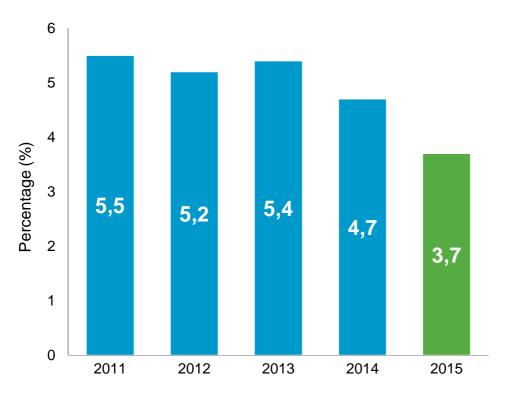

#### SAFETY AND HEALTH

Work-related accidents, number per one million working hours