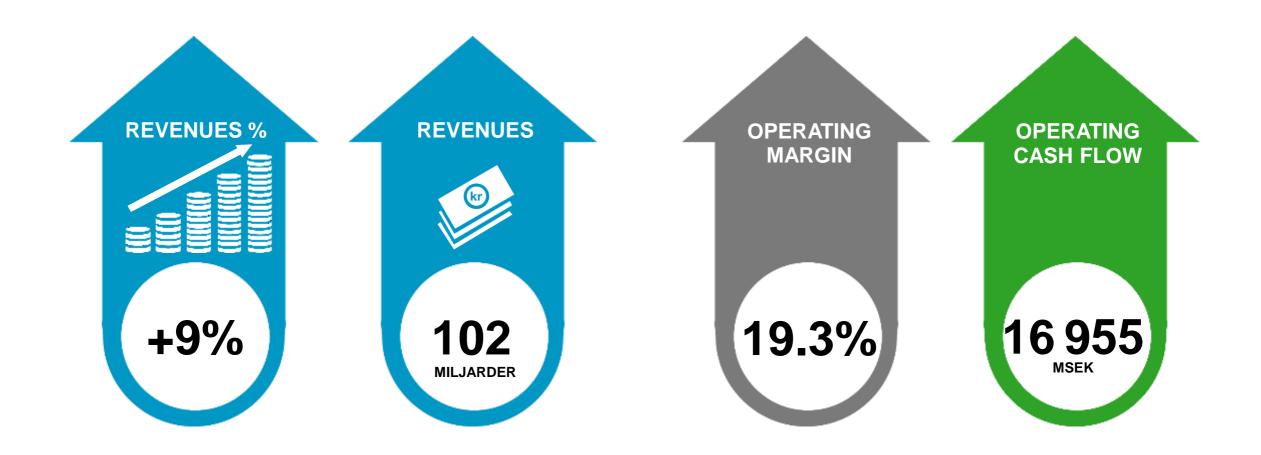

## **KEY FIGURES**

## **FIRST QUARTER 2016**

ORDER INTAKE ORGANIC

0%

**REVENUES** 

23.1
MILJARDER

**OPERATING MARGIN** 

18.0%