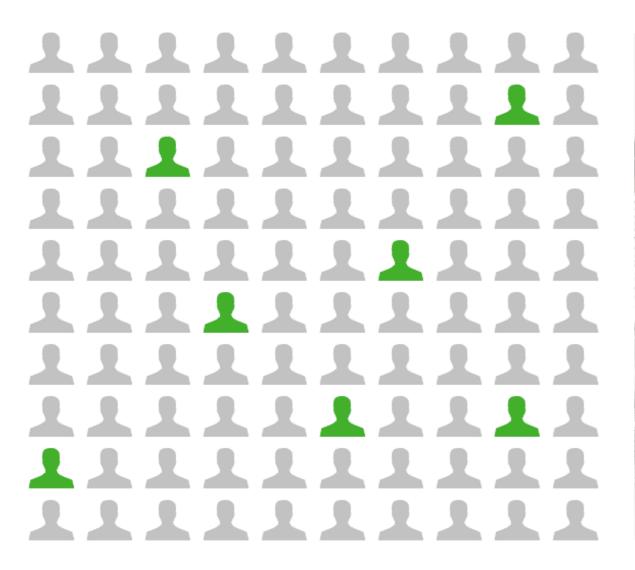

#### MANAGERS FROM ALL OVER THE WORLD

#### Seventeen percent of managers are women